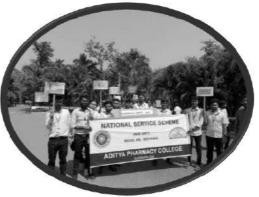

# REPORT

**Title of the Event:** Awareness Program National Unity **Date:** 29/10/2022

Collaborating agency: JNTUK NSS UNIT Participants: 42

Description : NSS unit of Aditya Pharmacy College conducted Awareness program on National Unity on the occasion of National Unity Day at G.Rangampeta village in collaboration with JNTUK NSS unit. In this connection the NSS unit members crated the awareness on national unity in the village. All the villagers and NSS volunteers actively participated in this event. Total expenditure for this activity is 2000 Rs.