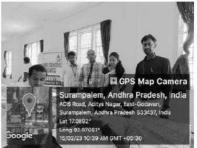

# REPORT

**Title of the Event:** Awareness Program National Unity **Date:** 29/10/2022

Collaborating agency: JNTUK NSS UNIT Participants: 42

Description : NSS unit of Aditya Pharmacy College conducted Awareness program on National Unity on the occasion of National Unity Day at G.Rangampeta village in collaboration with JNTUK NSS unit. In this connection the NSS unit members crated the awareness on national unity in the village. All the villagers and NSS volunteers actively participated in this event. Total expenditure for this activity is 2000 Rs.