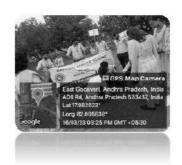

# **REPORT**

**Title of the Event**: Free Medicine Distribution **Date**: 24/09/2022

Collaborating agency: JNTUK NSS UNIT Participants: 64

**Description**: NSS unit of Aditya Pharmacy College conducted Free Medicine Distribution Program on the occasion of World Pharmacist Day at G.Ragampeta village in collaboration with JNTUK NSS unit. In this connection NSS unit volunteers has distributed the OTC drugs to the villagers. Around 320 villagers were benefited by this program. The villagers, NSS volunteers actively participated in this event. Total expenditure for this activity is 5000Rs.