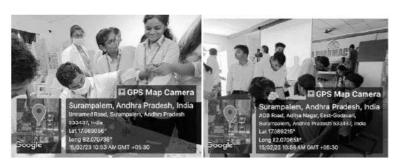

# **REPORT**

**Title of the Event**: Free Medicine Distribution **Date**: 24/09/2022

Collaborating agency: JNTUK NSS UNIT Participants: 64

**Description**: NSS unit of Aditya Pharmacy College conducted Free Medicine Distribution Program on the occasion of World Pharmacist Day at G.Ragampeta village in collaboration with JNTUK NSS unit. In this connection NSS unit volunteers has distributed the OTC drugs to the villagers. Around 320 villagers were benefited by this program. The villagers, NSS volunteers actively participated in this event. Total expenditure for this activity is 5000Rs.