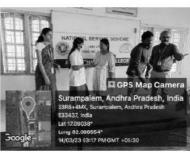

# **REPORT**

**Title of the Event**: Free Medicine Distribution **Date**: 24/09/2022

Collaborating agency: JNTUK NSS UNIT Participants: 64

**Description**: NSS unit of Aditya Pharmacy College conducted Free Medicine Distribution Program on the occasion of World Pharmacist Day at G.Ragampeta village in collaboration with JNTUK NSS unit. In this connection NSS unit volunteers has distributed the OTC drugs to the villagers. Around 320 villagers were benefited by this program. The villagers, NSS volunteers actively participated in this event. Total expenditure for this activity is 5000Rs.