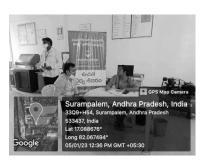

### NSS ACTIVITIES FOR AY 2022-2023

| S.No | Name of the activity                                 | Place       | Date       | No.of Participants |
|------|------------------------------------------------------|-------------|------------|--------------------|
| 1    | Free medicine Distribution                           | G.Ragampeta | 25.09.2022 | 64                 |
| 2    | Awareness program on Unity                           | Surampalem  | 29.10.2022 | 42                 |
| 3    | Awareness Program on AIDS                            | Surampalem  | 01.12.2022 | 42                 |
| 4    | General Medical Health Camp at<br>Kondapalli Village | Kondapalli  | 17.12.2022 | 51                 |
| 5    | General Medical Camp                                 | Surampalem  | 05.01.2023 | 54                 |
| 6    | Blood Donation camp                                  | Surampalem  | 15-2-2023  | 45                 |
| 7    | Health Check up camp                                 | Surampalem  | 24.02.2023 | 38                 |
| 8    | Eye camp                                             | Surampalem  | 15-3-2023  | 50                 |
| 9    | De worming day                                       | Surampalem  | 14-03-2023 | 30                 |
| 10   | Plantation Program                                   | Peddapuram  | 16-03-2023 | 50                 |