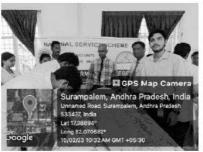

# **REPORT**

**Title of the Event**: Free Medicine Distribution **Date**: 24/09/2022

Collaborating agency: JNTUK NSS UNIT Participants: 64

**Description**: NSS unit of Aditya Pharmacy College conducted Free Medicine Distribution Program on the occasion of World Pharmacist Day at G.Ragampeta village in collaboration with JNTUK NSS unit. In this connection NSS unit volunteers has distributed the OTC drugs to the villagers. Around 320 villagers were benefited by this program. The villagers, NSS volunteers actively participated in this event. Total expenditure for this activity is 5000Rs.