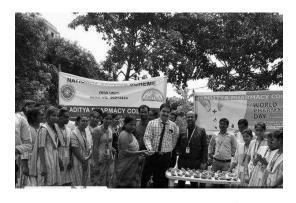

# REPORT

**Title of the Event:** Awareness Program National Unity **Date:** 29/10/2022

Collaborating agency: JNTUK NSS UNIT Participants: 42

Description : NSS unit of Aditya Pharmacy College conducted Awareness program on National Unity on the occasion of National Unity Day at G.Rangampeta village in collaboration with JNTUK NSS unit. In this connection the NSS unit members crated the awareness on national unity in the village. All the villagers and NSS volunteers actively participated in this event. Total expenditure for this activity is 2000 Rs.