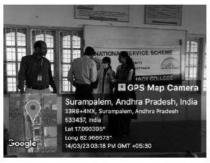

# **REPORT**

**Title of the Event**: Free Medicine Distribution **Date**: 24/09/2022

Collaborating agency: JNTUK NSS UNIT Participants: 64

**Description**: NSS unit of Aditya Pharmacy College conducted Free Medicine Distribution Program on the occasion of World Pharmacist Day at G.Ragampeta village in collaboration with JNTUK NSS unit. In this connection NSS unit volunteers has distributed the OTC drugs to the villagers. Around 320 villagers were benefited by this program. The villagers, NSS volunteers actively participated in this event. Total expenditure for this activity is 5000Rs.