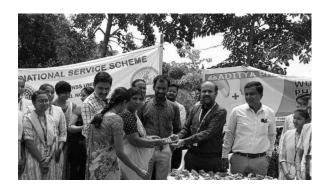

# **REPORT**

**Title of the Event**: Free Medicine Distribution **Date**: 24/09/2022

Collaborating agency: JNTUK NSS UNIT Participants: 64

**Description**: NSS unit of Aditya Pharmacy College conducted Free Medicine Distribution Program on the occasion of World Pharmacist Day at G.Ragampeta village in collaboration with JNTUK NSS unit. In this connection NSS unit volunteers has distributed the OTC drugs to the villagers. Around 320 villagers were benefited by this program. The villagers, NSS volunteers actively participated in this event. Total expenditure for this activity is 5000Rs.