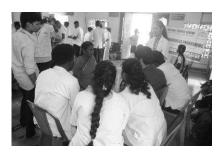

# **REPORT**

**Title of the Event**: Free Medicine Distribution **Date**: 24/09/2022

Collaborating agency: JNTUK NSS UNIT Participants: 64

**Description**: NSS unit of Aditya Pharmacy College conducted Free Medicine Distribution Program on the occasion of World Pharmacist Day at G.Ragampeta village in collaboration with JNTUK NSS unit. In this connection NSS unit volunteers has distributed the OTC drugs to the villagers. Around 320 villagers were benefited by this program. The villagers, NSS volunteers actively participated in this event. Total expenditure for this activity is 5000Rs.