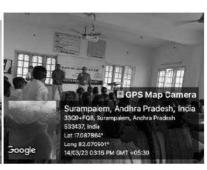

# REPORT

**Title of the Event:** Awareness Program National Unity **Date:** 29/10/2022

Collaborating agency: JNTUK NSS UNIT Participants: 42

Description : NSS unit of Aditya Pharmacy College conducted Awareness program on National Unity on the occasion of National Unity Day at G.Rangampeta village in collaboration with JNTUK NSS unit. In this connection the NSS unit members crated the awareness on national unity in the village. All the villagers and NSS volunteers actively participated in this event. Total expenditure for this activity is 2000 Rs.